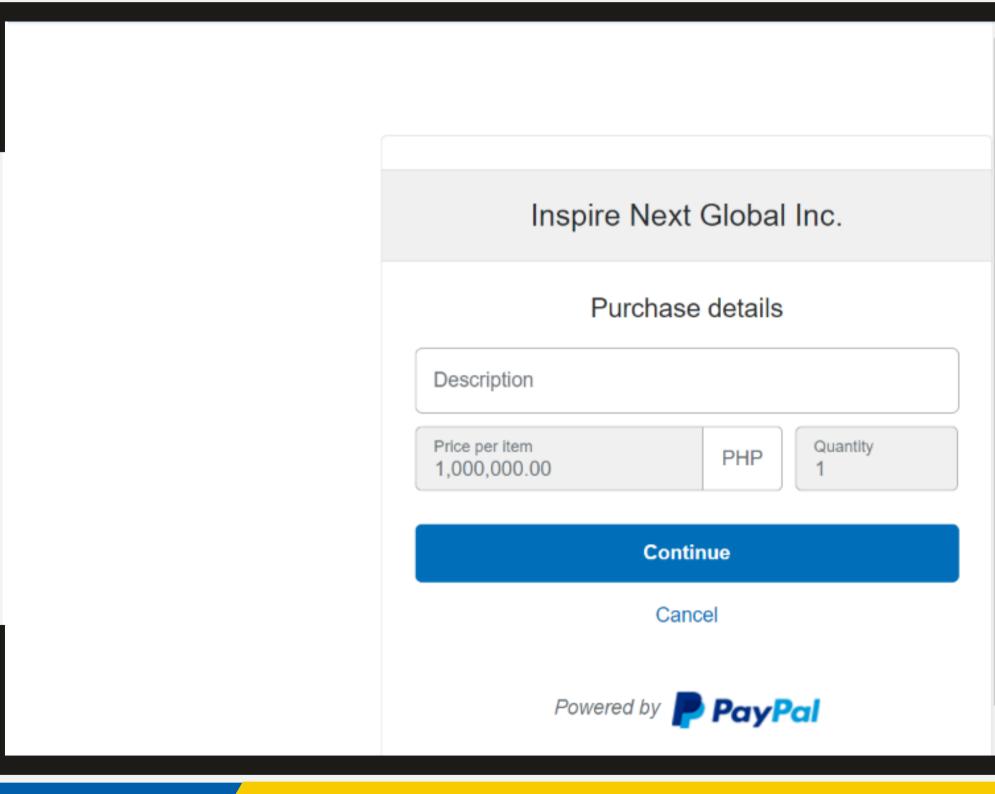

### **7. FOR PAYMENT VIA PAYPAL BUTTON:**

-You just click the button and you will be directed to the PayPal page to perform the transaction. You can also pay debit or credit card.