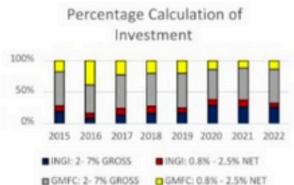

11     | 15%  | 85%  |
| Vista Land                    | 1          | Small           | 11     | 10%  | 90%  |
| Megaworld                     | 3          | Medium          | 35     | 90%  | 10%  |
| SMDC                          | 1          | Small           | 9      | 40%  | 60%  |
| Private Company               | Branch     | Investment Size | Invest | GMFC | INGI |
| Fiverworks                    | 1          | Small           | 5M     | 100% | 0%   |
| Clinica De Beleza             | 1          | Large           | 10M    | 25%  | 75%  |

#### CLIENT LOAN PERCENTAGE

| Personal Loan   | 43% |  |
|-----------------|-----|--|
| House Loan      | 11% |  |
| Car Loan        | 8%  |  |
| Business Loan   | 13% |  |
| Business Invest | 25% |  |



#### OPERATING GRAPH

Amount of Gross





## STRATEGIC INVESTMENT MANAGEMENT

Our approach to investment management is both systematic and strategic, ensuring optimal allocation of resources to maximize returns. We employ a sophisticated blend of financial analytics and market insights to guide our investment decisions.





## STOCKS AND INVESMENT

## STOCK ISSUANCE OPPORTUNITY

We are issuing shares, and you can become a shareholder for 2,000,000 PHP per share, as we are currently pre-IPO. As you know, when we go public in three years, the shares will be split, leading to an inevitable increase in stock price. We encourage you to become a shareholder. Our annual general meeting of shareholders is held around February 10th, with notifications sent out in January.





Inspire **Next Global** Incorporated

> This is to certify t