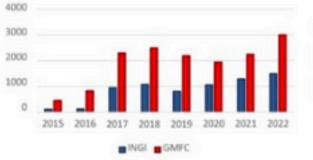

#### INSPIRE NEXT GLOBAL INC.

Management Operational Details For GMFC

> Lending Corporation License no. CS201907213

| Government Employee           | Department | Investment Size | Person | GMFC | INGI |
|-------------------------------|------------|-----------------|--------|------|------|
| Government Employee City Hall | 11         | Medium          | 180    | 35%  | 65%  |
| Government Employee I         | 4          | Small           | 32     | 40%  | 60%  |
| Government Employee N         | 154        | Large           | 632    | 40%  | 60%  |
| Government Employee P         | 23         | Small           | 25     | 23%  | 76%  |
| Bank Employee                 | Branch     | Investment Size | Person | GMFC | INGI |
| BDO Bank                      | 6          | Small           | 261    | 67%  | 33%  |
| City Bank                     | 11         | Medium          | 605    | 67%  | 33%  |
| Union Bank                    | 14         | Medium          | 860    | 28%  | 72%  |
| Security Bank                 | 10         | Medium          | 520    | 68%  | 32%  |
| Corporated Invest Development | Branch     | Investment Size | Person | GMFC | INGI |
| Brittany                      | 1          | Small           | 26     | 10%  | 90%  |
| Crown Asia                    | 1          | Small           | 11     | 15%  | 85%  |
| Vista Land                    | 1          | Small           | 11     | 10%  | 90%  |
| Megaworld                     | 3          | Medium          | 35     | 90%  | 10%  |
| SMDC                          | 1          | Small           | 9      | 40%  | 60%  |
| Private Company               | Branch     | Investment Size | Invest | GMFC | INGI |
| Fiverworks                    | 1          | Small           | 5M     | 100% | 0%   |
| Clinica De Beleza             | 1          | Large           | 10M    | 25%  | 75%  |