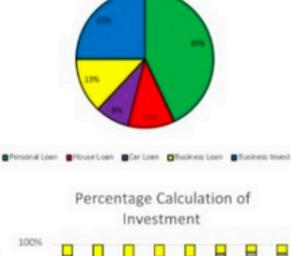

#### CLIENT LOAN PERCENTAGE

| Personal Loan   | 43% |  |
|-----------------|-----|--|
| House Loan      | 11% |  |
| Car Loan        | 8%  |  |
| Business Loan   | 13% |  |
| Business Invest | 25% |  |