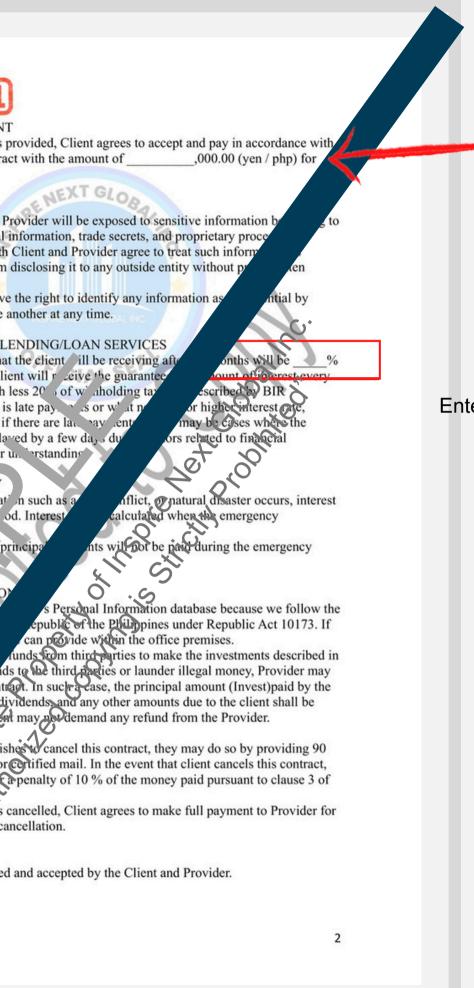

#### 3. INVESTMENT & PAYMENT

In consideration of the services provided, Client agrees to accept and pay in accordance with the payment terms of this contract with the amount of investment.

CEPTANCE

contract is hereby approved and accepted by the Client and Provider.

Please check your currency for the amount of your contract.

Enter the dividend percentage. \*This will also change each time the campaign changes.