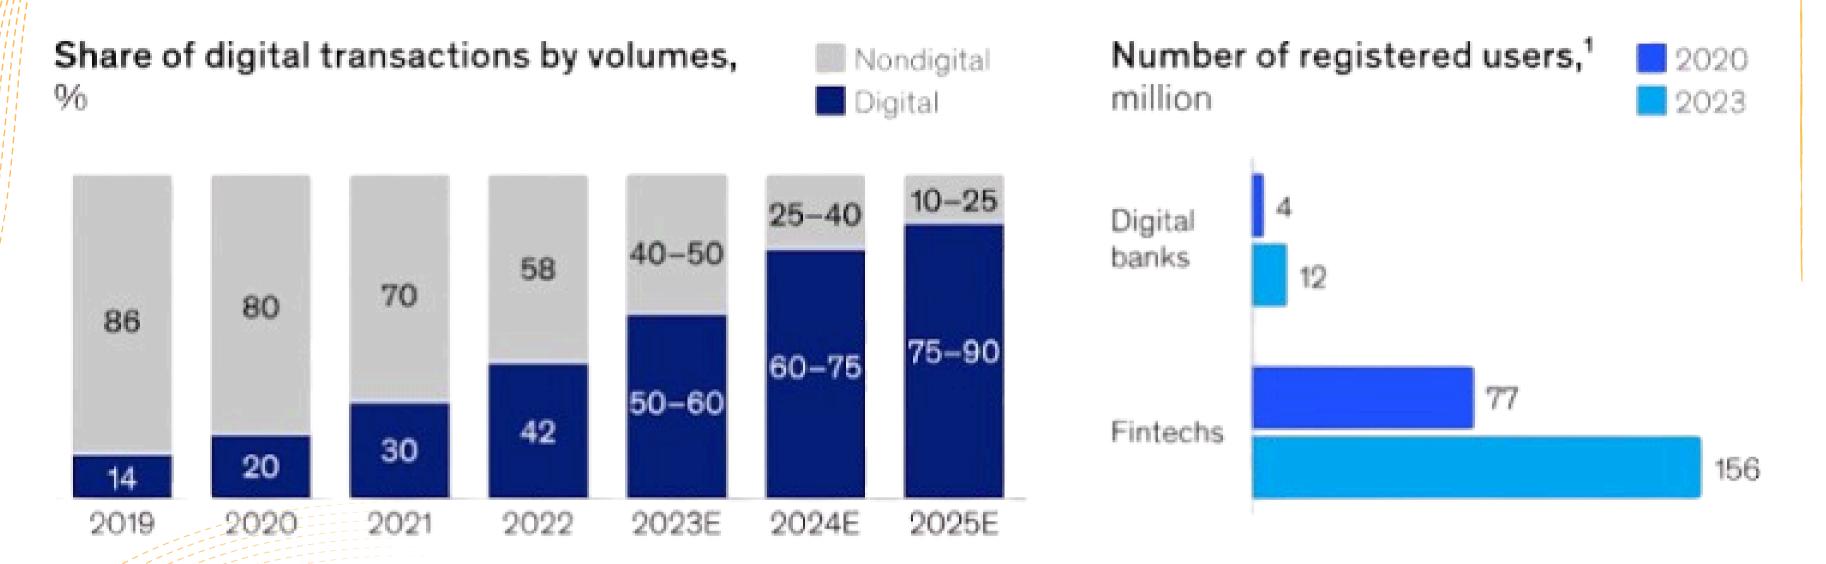

### Digital disruptors are spearheading the adoption of digital financial services.

Représents cumulative number of users registered; a user may have accounts with multiple players. Source: BSP 2022

Digital Financial services are transforming the financial landscape in the Philippines, promoting greater financial inclusion and innovation in how individuals and businesses manage their finances.