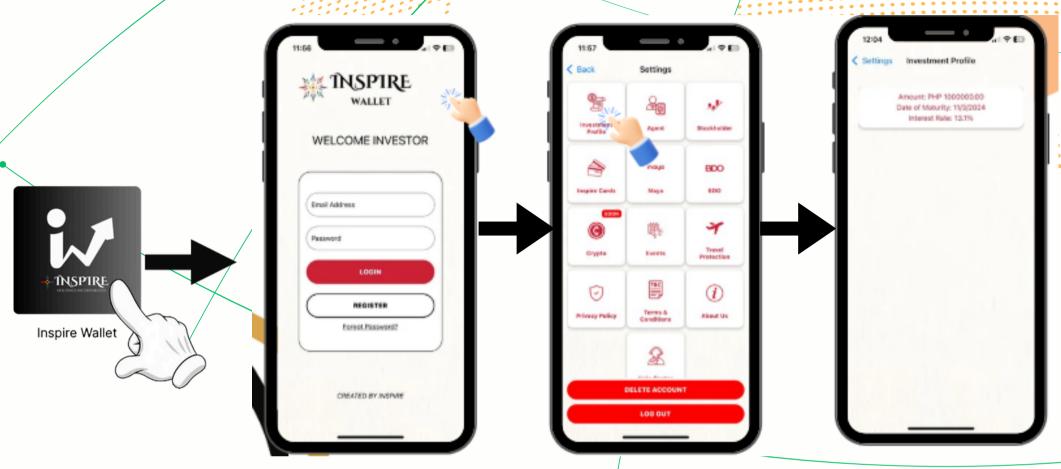

## INSPIRE INVESTOR WALLET MOBILE APP

ONLINE BANKS
JOIN FORCES WITH

STEP 1: For new user, register your information. STEP 2: Once registered, login using your email address and password.

STEP 3: This is your investment wallet.