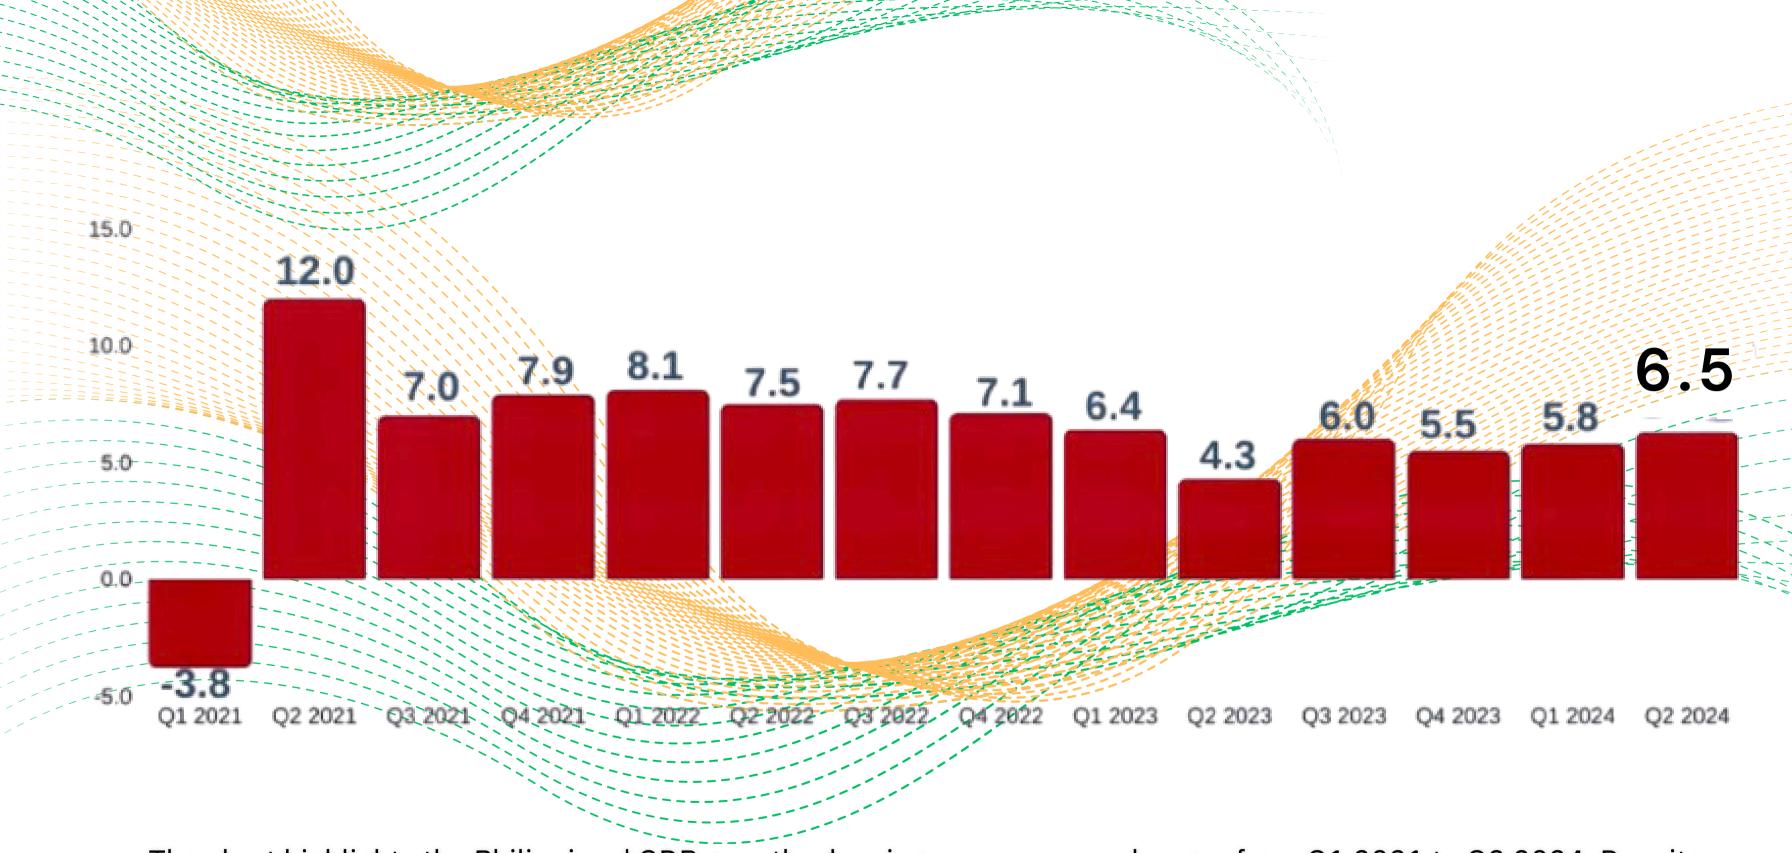

The chart highlights the Philippines' GDP growth, showing year-on-year changes from Q1 2021 to Q2 2024. Despite fluctuations, with a peak of 12.0% in Q2 2021 and 6.3% in Q2 2024, the country remains one of the fastest-growing economies in Southeast Asia.