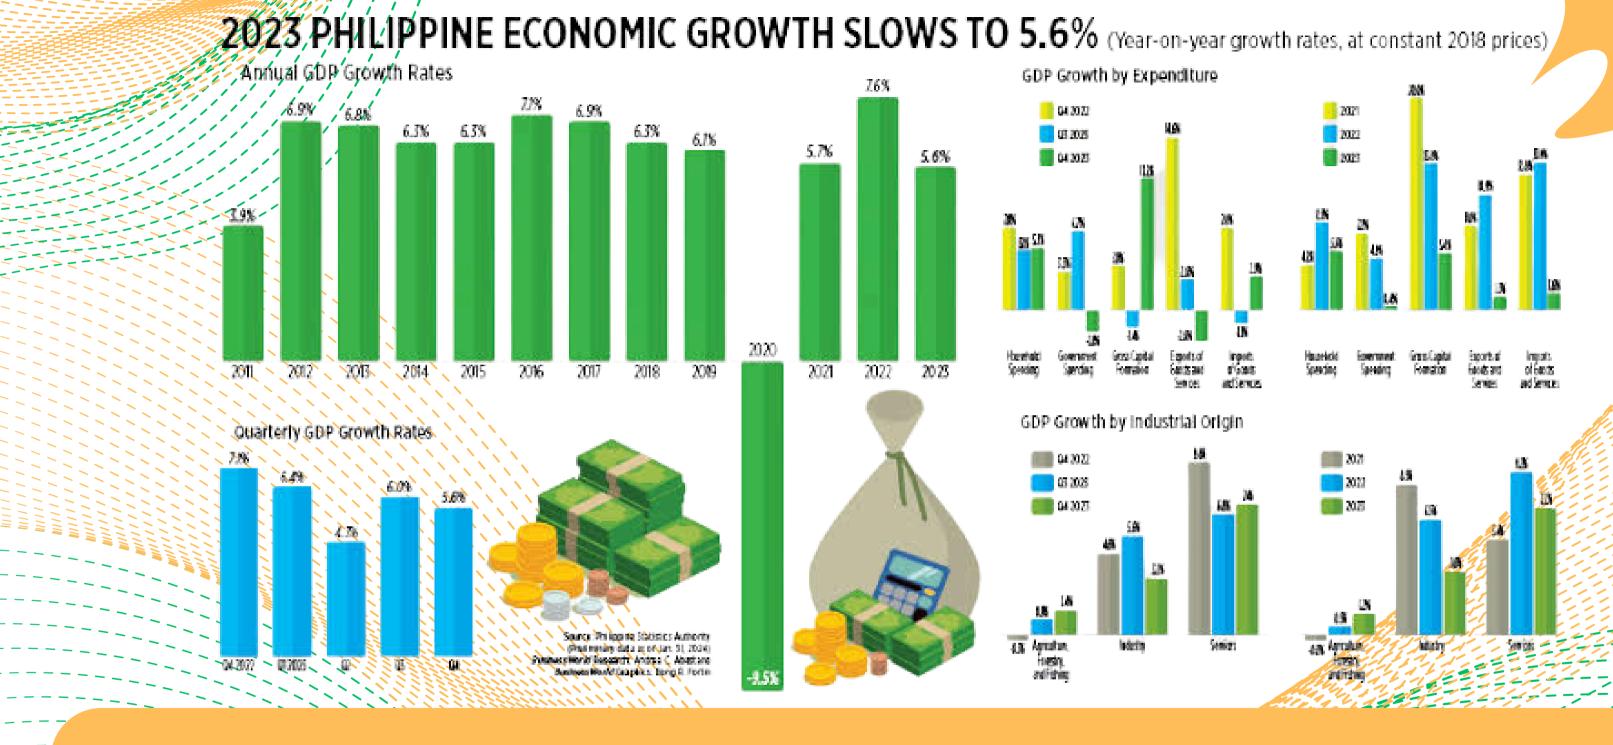

Philippine being the fastest growing economy across Southeast Asia with a growth rate of 5.6 percent. Just shy of the government's target of 6.0 to 7.0 percent.

Like many other economies worldwide, the Philippine economy encountered difficulties in 2023. But it is anticipated that the Philippine economy would recover and begin expanding once more in 2024. Even if there are still obstacles to be solved, positive growth in the Philippine economy is anticipated in 2024.