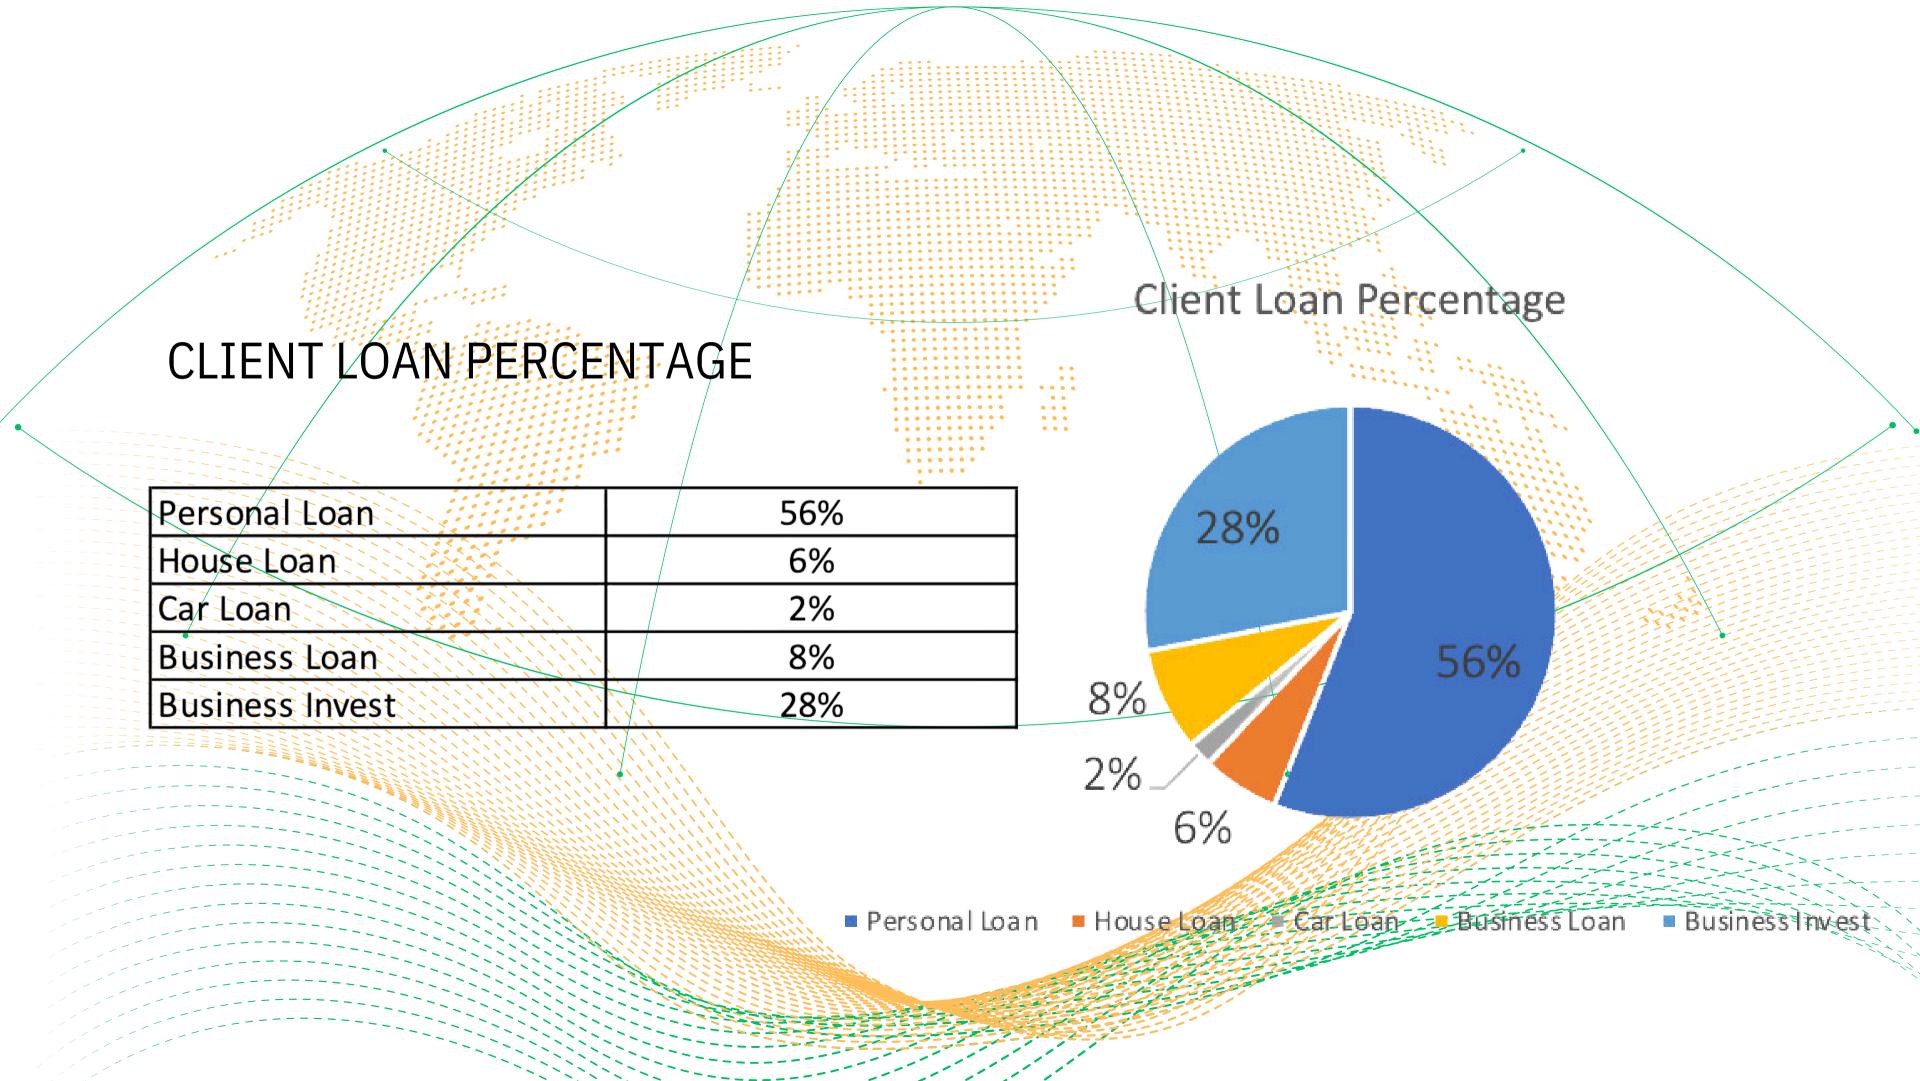

# Management Operational Details For GMFC Lending Corporation

License No: CS201907213

| Government Employee           | Department | Investment Size | Person | GMFC % | IHI % |
|-------------------------------|------------|-----------------|--------|--------|-------|
| Government Employee City Hall | 10         | Medium          | 157    | 62     | 38    |
| Government Employee I         | 2          | Small           | 23     | 50     | 50    |
| Government Employee N         | 82         | Large           | 466    | 72     | 28    |
| Government Employee P         | 9          | Small           | 25     | 80     | 20    |
| Bank Employee                 | Branch     | Investment Size | Person | GMFC%  | IHI%  |
| BDO Bank                      | 3          | Small           | 120    | 69     | 31    |
| City Bank                     | 10         | Medium          | 587    | 56     | 44    |
| Union Bank                    | 9          | Medium          | 623    | 72     | 28    |
| Security Bank                 | 9          | Medium          | 515    | 57     | 43    |
| Corporated Invest Development | Branch     | Investment Size | Person | GMFC%  | IHI % |
| Brittany                      | 1          | Small           | 15     | 25     | 75    |
| Crown Asia                    | 1          | Small           | 10     | 33     | 67    |
| Vista Land                    | 1          | Small           | 11     | 10     | 90    |
| Megaworld                     | 1          | Medium          | 28     | 90     | 10    |
| SMDC                          | 1          | Small           | 7      | 40     | 60    |
| Private Company               | Branch     | Investment Size | Person | GMFC % | IHI % |
| Fiverworks                    | 1          | Small           | 4.8M   | 100    | 0     |
| Clinica De Beleza             | 1          | Large           | 10M    | 25     | 75    |