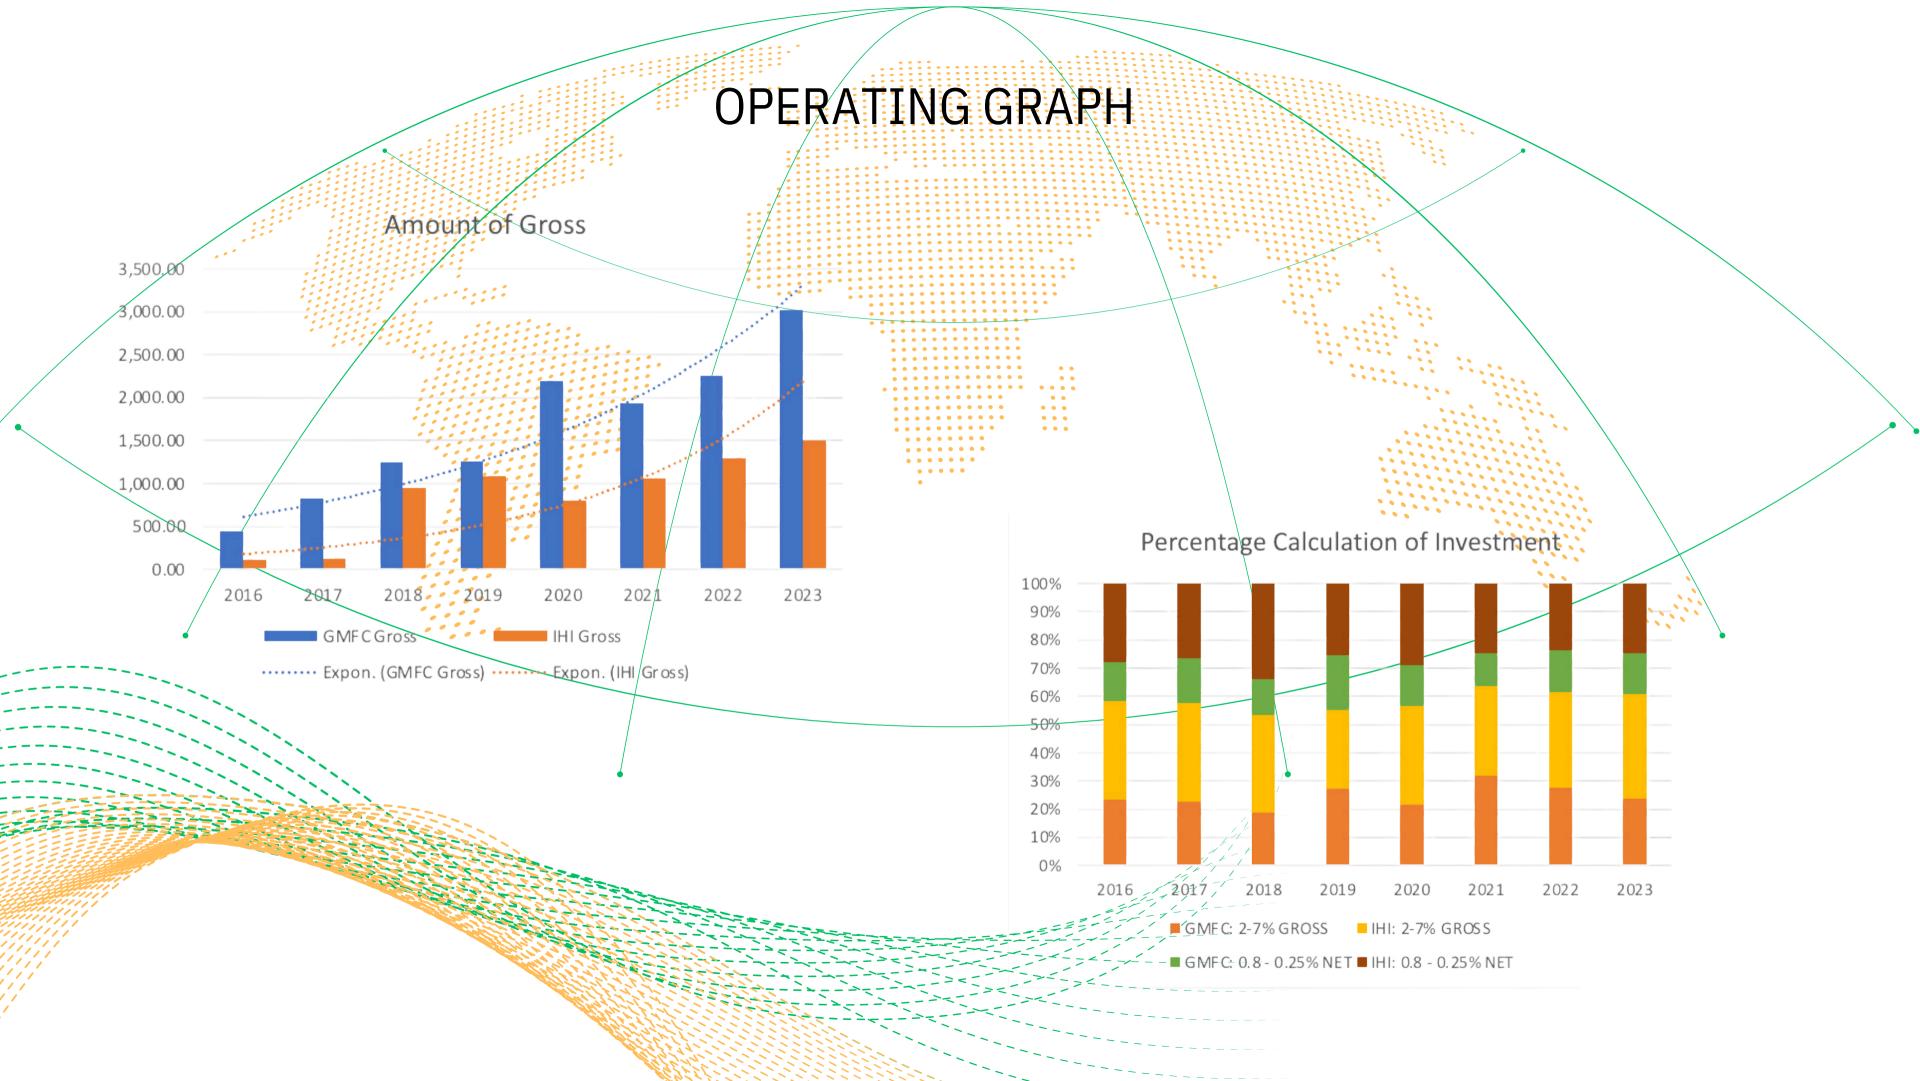

# DIVIDEND FLOW

All dividends will be semi-annual dividends, and will be dividends of 10% per annum depending on the purpose. The contract will be a two-year contract, and the principle will be refunded after the contract ends.

Receipt and payment can also be made via online banking at our group company's Japanese corporation.

This is a system where IHI invest in each company and receives dividends

- INSPIRE NEXT GLOBAL INC.
- GM FAST CASH LENDING INC.
- GOLDEN DRAGON CASINO
- I PROSPERITY REALTY & DEVELOPMENT CORP.