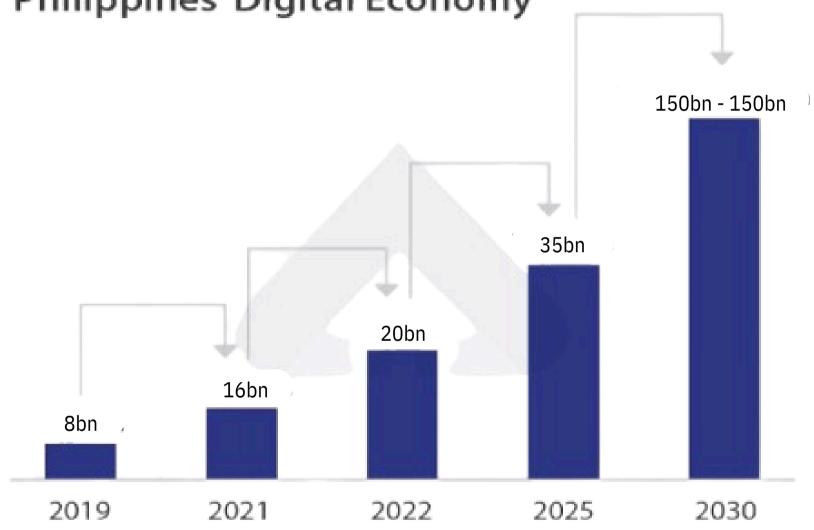

The gross merchandise value (GMV) of the Philippines' digital economy refers to the total value of goods sold through online platforms over a specific period. This metric reflects the growth and scale of e-commerce, digital services, and various online marketplaces in the country.

In recent years, the Philippines has seen significant growth in its digital economy, driven by increased internet penetration, smartphone adoption, and a young, tech-savvy population. The GMV includes sales from e-commerce platforms, food delivery services, online travel, and digital financial transactions.

Gross Merchandise Value (GMV) of the Philippines' Digital Economy

Source: e-Conomy 2022 Report