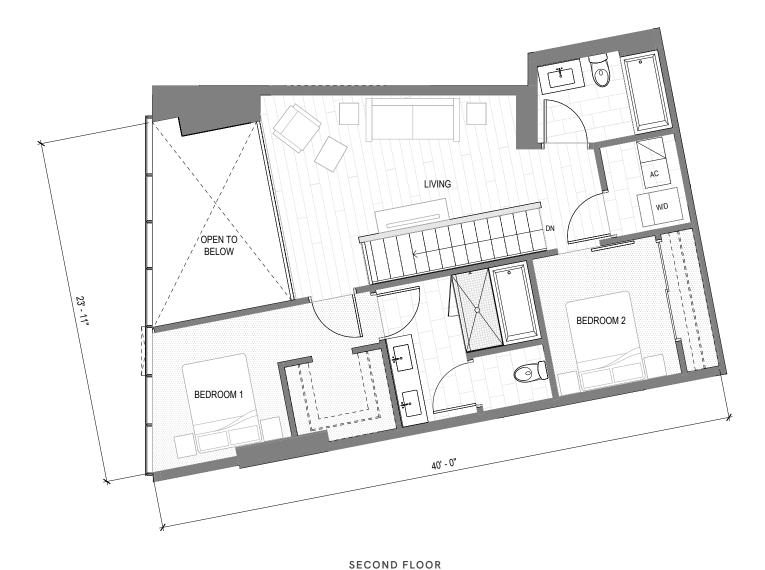

#### SECOND FLOOR

Muse Honolulu ("Project") is a proposed condominium project that does not yet exist, and the development concepts therefor continue to evolve and are subject to change without notice. All views, square footages, scale, layouts, figures, appliances, and dimensions are illustrative, and are provided to assist the purchaser to visualize the units, and the project may not be accurately depicted. Lanai sizes, if any, vary by unit.