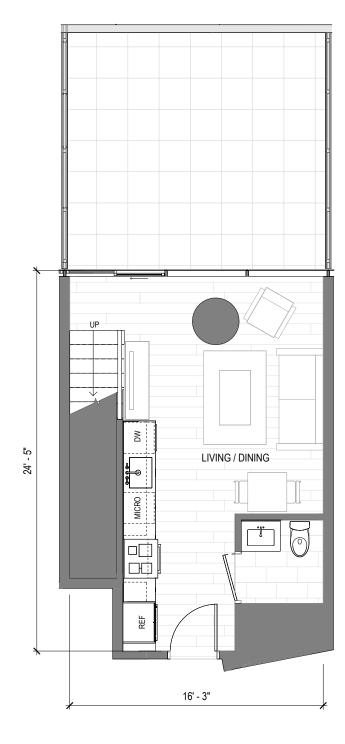

#### 1 BED | 1.5 BATH | UNIT TYPE TH1A4

UNIT

705

NET LIVING AREA

709 SQ FT

LANAI AREA

252 SQ FT

FIRST FLOOR