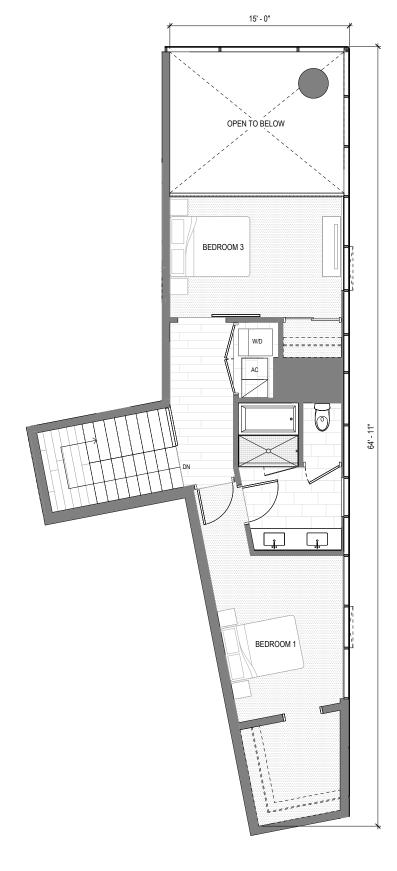

WARNING: THE CALIFORNIA DEPARTMENT OF REAL ESTATE HAS NOT INSPECTED, EXAMINED, OR QUALIFIED THIS OFFERING. 숱

1 BED | 1.5 BATH | UNIT TYPE TH1A2

UNIT 703

FIRST FLOOR

#### SECOND FLOOR

Muse Honolulu ("Project") is a proposed condominium project that does not yet exist, and the development concepts therefor continue to evolve and are subject to change without notice. All views, square footages, scale, layouts, figures, appliances, and dimensions are illustrative, and are provided to assist the purchaser to visualize the units, and the project may not be accurately depicted. Lanai sizes, if any, vary by unit.