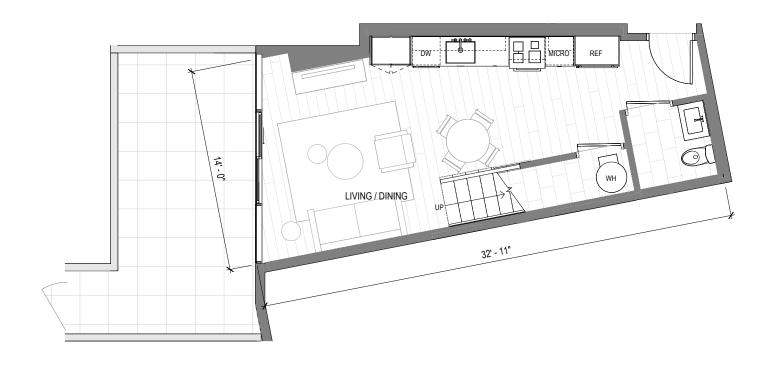

2 BED | 2.5 BATH | UNIT TYPE TH2A1

UNIT

701

NET LIVING AREA

1,124 SQ FT

LANAI AREA

200 SQ FT

FIRST FLOOR

Muse Honolulu ("Project") is a proposed condominium project that does not yet exist, and the development concepts therefor continue to evolve and are subject to change without notice. All views, square footages, scale, layouts, figures, appliances, and dimensions are illustrative, and are provided to assist the purchaser to visualize the units, and the project may not be accurately depicted. Lanai sizes, if any, vary by unit.