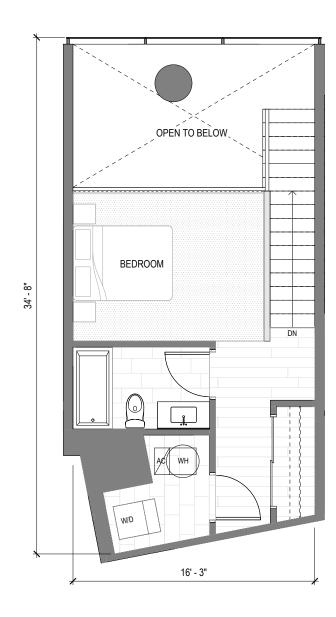

WARNING: THE CALIFORNIA DEPARTMENT OF REAL ESTATE HAS NOT INSPECTED, EXAMINED, OR QUALIFIED THIS OFFERING. 숱

1 BED | 1.5 BATH | UNIT TYPE TH1A3

UNIT 704

NET LIVING AREA

822 SQ FT

LANAI AREA

252 SQ FT

SECOND FLOOR

Muse Honolulu ("Project") is a proposed condominium project that does not yet exist, and the development concepts therefor continue to evolve and are subject to change without notice. All views, square footages, scale, layouts, figures, appliances, and dimensions are illustrative, and are provided to assist the purchaser to visualize the units, and the project may not be accurately depicted. Lanai sizes, if any, vary by unit.