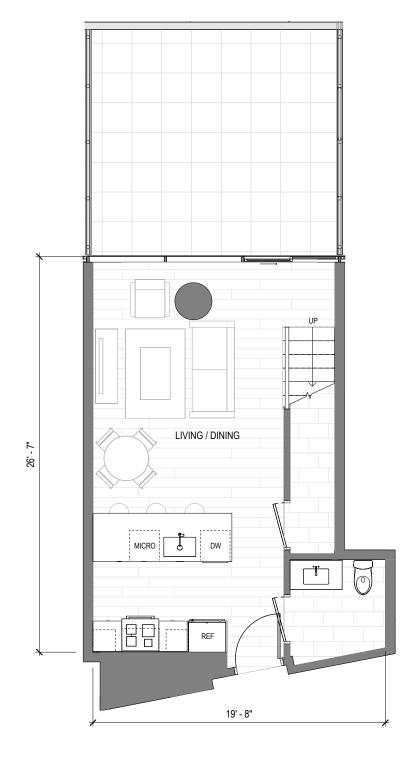

WARNING: THE CALIFORNIA DEPARTMENT OF REAL ESTATE HAS NOT INSPECTED, EXAMINED, OR QUALIFIED THIS OFFERING. 숱

1 BED | 1.5 BATH | UNIT TYPE TH1A2

UNIT 703

FIRST FLOOR

#### SECOND FLOOR

Muse Honolulu ("Project") is a proposed condominium project that does not yet exist, and the development concepts therefor continue to evolve and are subject to change without notice. All views, square footages, scale, layouts, figures, appliances, and dimensions are illustrative, and are provided to assist the purchaser to visualize the units, and the project may not be accurately depicted. Lanai sizes, if any, vary by unit.