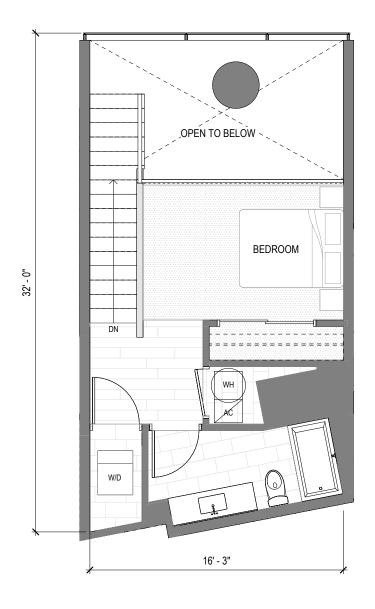

#### 1 BED | 1.5 BATH | UNIT TYPE TH1A4

UNIT

705

NET LIVING AREA

709 SQ FT

LANAI AREA

252 SQ FT

FIRST FLOOR

SECOND FLOOR

Muse Honolulu ("Project") is a proposed condominium project that does not yet exist, and the development concepts therefor continue to evolve and are subject to change without notice. All views, square footages, scale, layouts, figures, appliances, and dimensions are illustrative, and are provided to assist the purchaser to visualize the units, and the project may not be accurately depicted. Lanai sizes, if any, vary by unit.