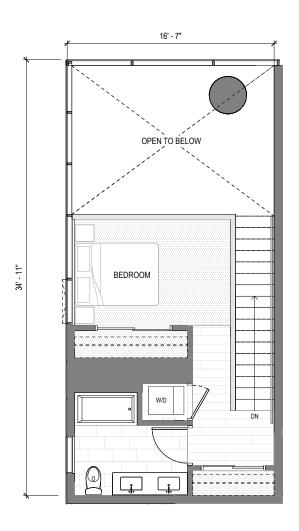

WARNING: THE CALIFORNIA DEPARTMENT OF REAL ESTATE HAS NOT INSPECTED, EXAMINED, OR QUALIFIED THIS OFFERING. 숱

1 BED | 1.5 BATH | UNIT TYPE TH1A2

UNIT 703

FIRST FLOOR

#### SECOND FLOOR

Muse Honolulu ("Project") is a proposed condominium project that does not yet exist, and the development concepts therefor continue to evolve and are subject to change without notice. All views, square footages, scale, layouts, figures, appliances, and dimensions are illustrative, and are provided to assist the purchaser to visualize the units, and the project may not be accurately depicted. Lanai sizes, if any, vary by unit.

WARNING: THE CALIFORNIA DEPARTMENT OF REAL ESTATE HAS NOT INSPECTED, EXAMINED, OR QUALIFIED THIS OFFERING. 숱

1 BED | 1.5 BATH | UNIT TYPE TH1A3

UNIT 704

NET LIVING AREA

822 SQ FT

LANAI AREA

252 SQ FT

SECOND FLOOR