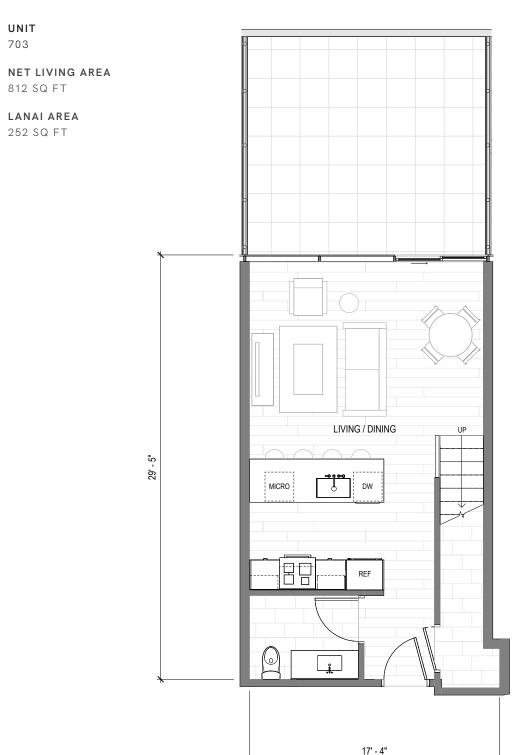

WARNING: THE CALIFORNIA DEPARTMENT OF REAL ESTATE HAS NOT INSPECTED, EXAMINED, OR QUALIFIED THIS OFFERING. 숱

1 BED | 1.5 BATH | UNIT TYPE TH1A2

UNIT 703

FIRST FLOOR

#### SECOND FLOOR

Muse Honolulu ("Project") is a proposed condominium project that does not yet exist, and the development concepts therefor continue to evolve and are subject to change without notice. All views, square footages, scale, layouts, figures, appliances, and dimensions are illustrative, and are provided to assist the purchaser to visualize the units, and the project may not be accurately depicted. Lanai sizes, if any, vary by unit.

WARNING: THE CALIFORNIA DEPARTMENT OF REAL ESTATE HAS NOT INSPECTED, EXAMINED, OR QUALIFIED THIS OFFERING. 숱

1 BED | 1.5 BATH | UNIT TYPE TH1A3

UNIT 704

NET LIVING AREA

822 SQ FT

LANAI AREA

252 SQ FT

SECOND FLOOR