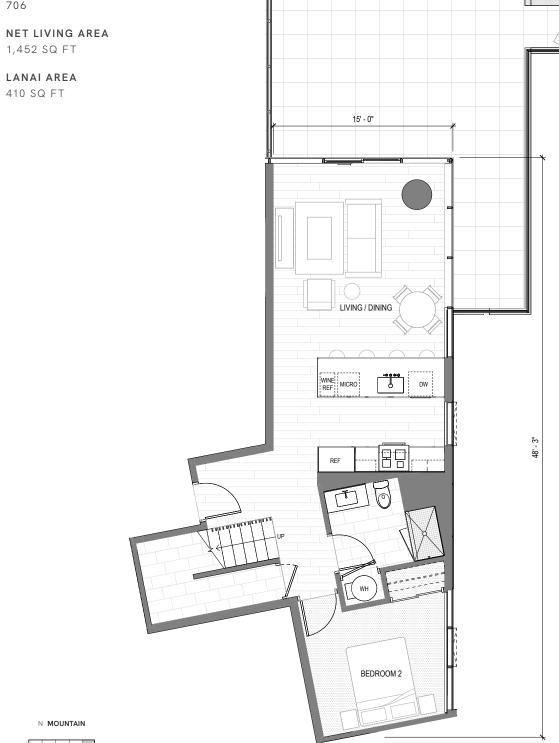

WARNING: THE CALIFORNIA DEPARTMENT OF REAL ESTATE HAS NOT INSPECTED, EXAMINED, OR QUALIFIED THIS OFFERING. 숱

3 BED | 2 BATH | UNIT TYPE TH3A1

706

LANAI AREA

410 SQ FT

UNIT

S OCEAN

FIRST FLOOR