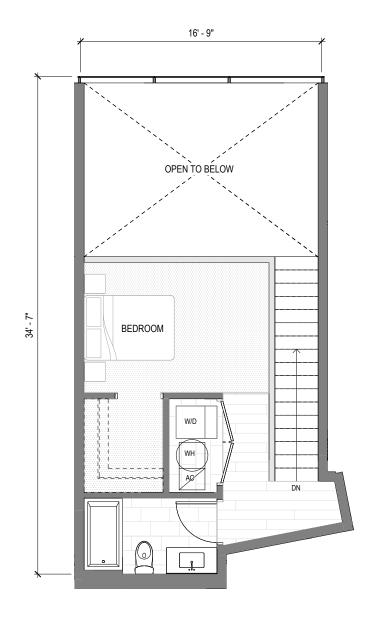

WARNING: THE CALIFORNIA DEPARTMENT OF REAL ESTATE HAS NOT INSPECTED, EXAMINED, OR QUALIFIED THIS OFFERING. 숱

1 BED | 1.5 BATH | UNIT TYPE TH1A2

UNIT 703

FIRST FLOOR

#### SECOND FLOOR

Muse Honolulu ("Project") is a proposed condominium project that does not yet exist, and the development concepts therefor continue to evolve and are subject to change without notice. All views, square footages, scale, layouts, figures, appliances, and dimensions are illustrative, and are provided to assist the purchaser to visualize the units, and the project may not be accurately depicted. Lanai sizes, if any, vary by unit.