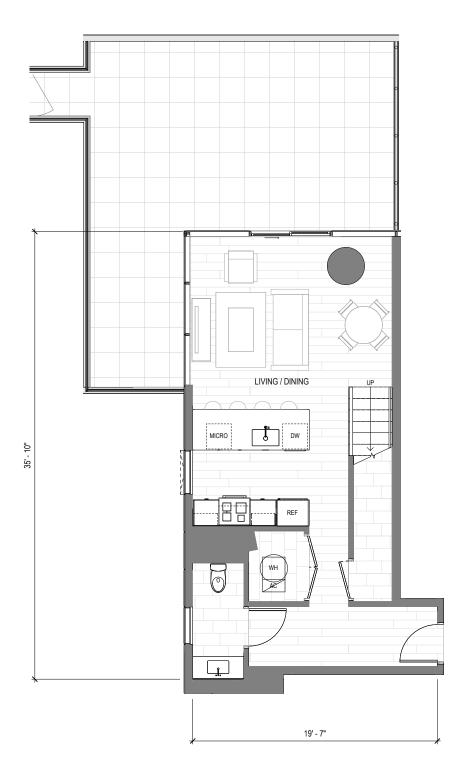

WARNING: THE CALIFORNIA DEPARTMENT OF REAL ESTATE HAS NOT INSPECTED, EXAMINED, OR QUALIFIED THIS OFFERING. 숱

3 BED | 2 BATH | UNIT TYPE TH3A1

706

LANAI AREA

410 SQ FT

UNIT

S OCEAN

FIRST FLOOR